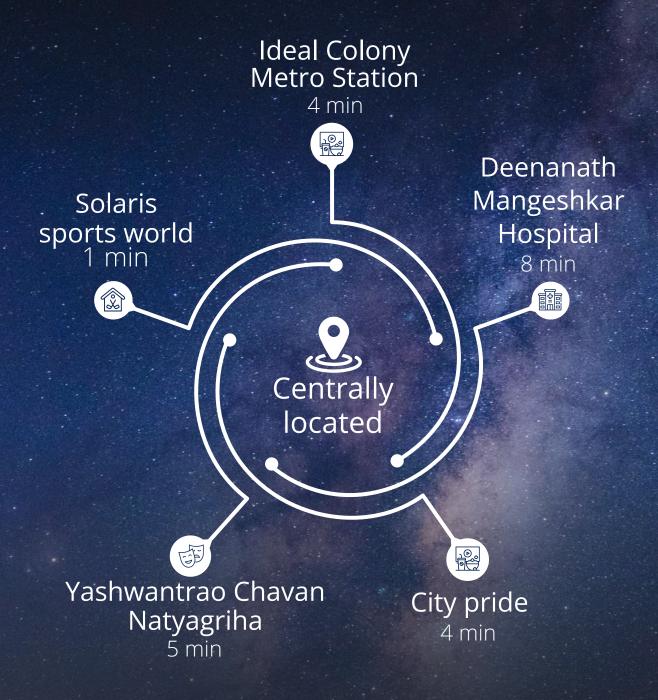

# Close proximity to the finest facilities

Site address: Plot no. 99, S.No. 14+129 (Part) +130+131, Corresponding CTS No. 755/97, Mayur Colony, Kothrud, Pune 411038

Office Address: Aditri, 501, Plot no. 4/22, Palande courier lane, Erandwane, Pune-04