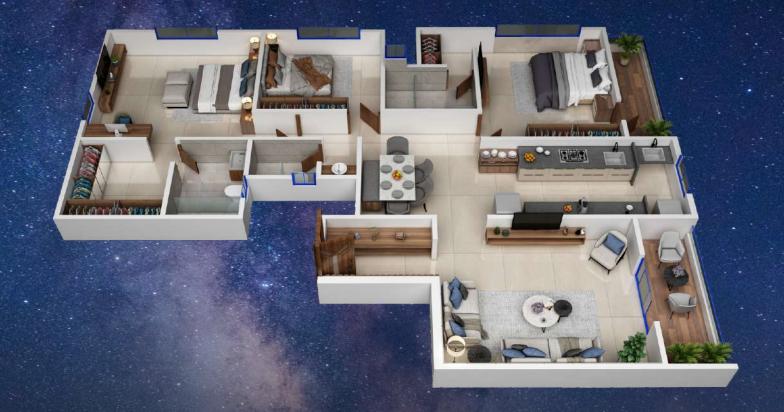

# 3BHK Layout

## RERA CARPET AREA STATEMENT (SQ.FT)

| FLAT NO | RERA CARPET +<br>DRY BALC. | BALCONY | TOTAL RERA<br>CARPET |
|---------|----------------------------|---------|----------------------|
| 1       | 1274                       | 109     | 1383                 |