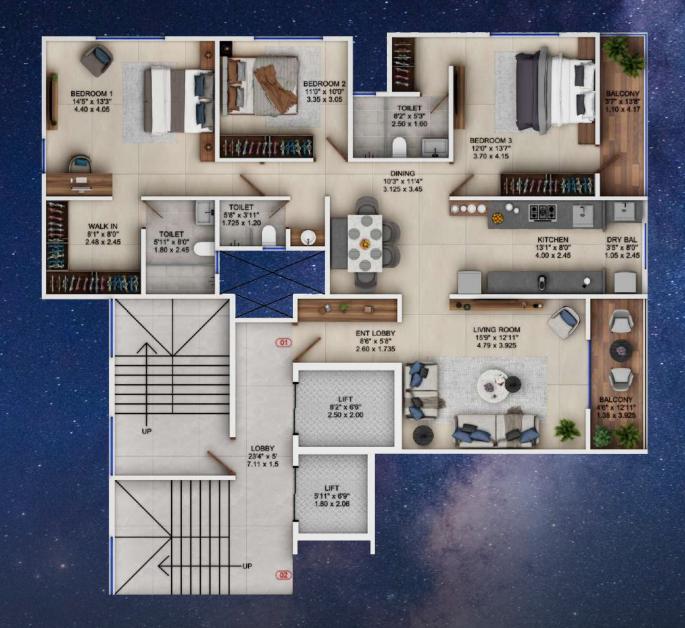

# 3BHK Layout

### RERA CARPET AREA STATEMENT (SQ.FT)

| FLAT NO | RERA CARPET +<br>DRY BALC. | BALCONY | TOTAL RERA<br>CARPET |
|---------|----------------------------|---------|----------------------|
| 1       | 1274                       | 109     | 1383                 |