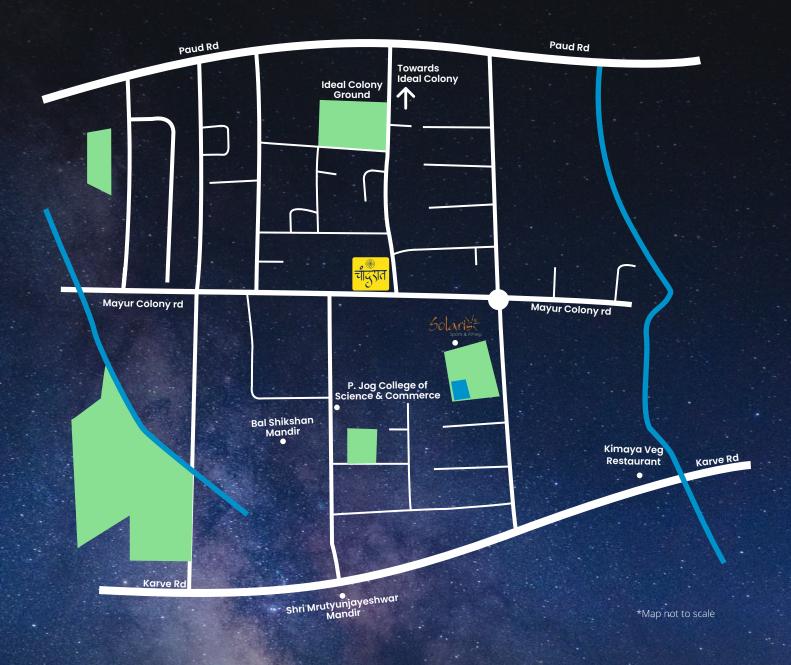

Located in Mayur Colony, Chaandraat provides easy access to everything you need.

Whether you're commuting to work or exploring the local culture, Chaandraat's prime location ensures you're always close to the action while enjoying a peaceful retreat.

# Close proximity to the finest facilities

Site address: Plot no. 99, S.No. 14+129 (Part) +130+131, Corresponding CTS No. 755/97, Mayur Colony, Kothrud, Pune 411038

Office Address: Aditri, 501, Plot no. 4/22, Palande courier lane, Erandwane, Pune-04