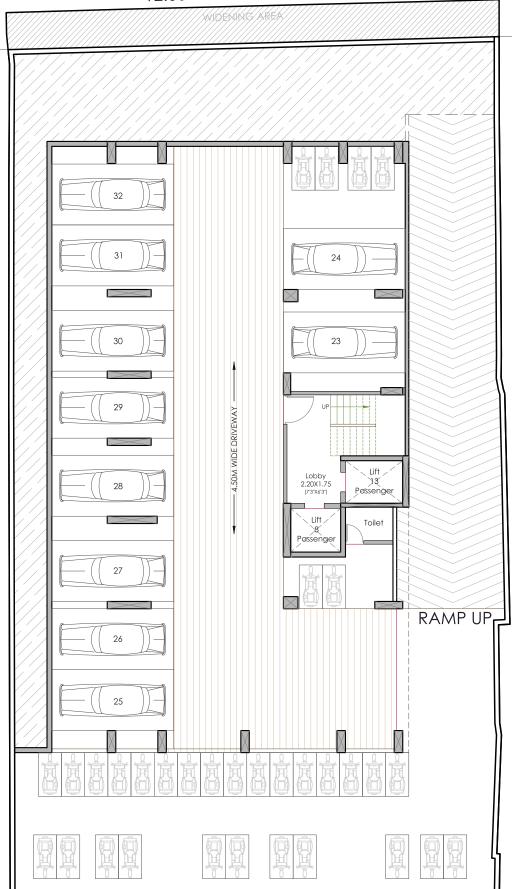

### GROUND LEVEL PARKING

North

North

| AREA STATEMENT |          |       |             |         |             |        |  |  |  |  |
|----------------|----------|-------|-------------|---------|-------------|--------|--|--|--|--|
| TYPE           | flat nos |       | RERA CARPET |         |             |        |  |  |  |  |
|                |          |       | Carpet      | Sit out | Dry Balcony | Total  |  |  |  |  |
| 3 BHK          | 101      | SQ.MT | 120.40      | 6.80    | 3.20        | 130.40 |  |  |  |  |
|                |          | SQ.FT | 1296        | 73      | 34          | 1404   |  |  |  |  |