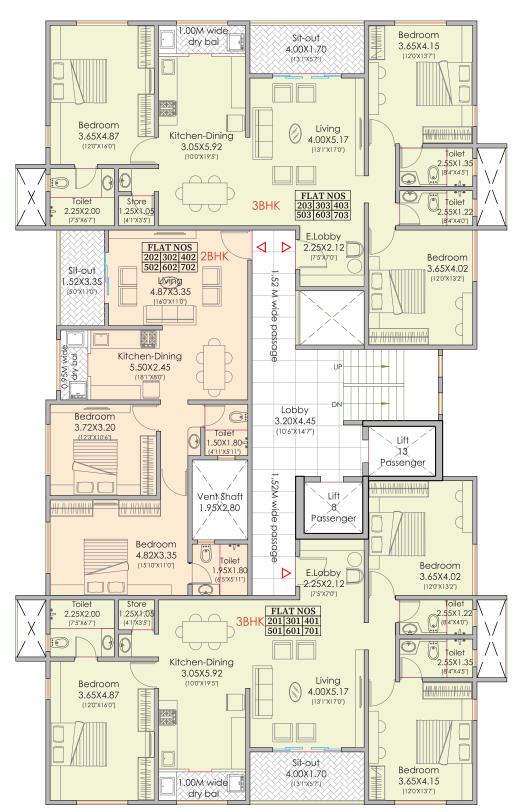

#### 2ND TO 7TH FLOOR PLAN

| AREA STATEMENT |                                                       |       |             |         |             |        |  |  |  |  |
|----------------|-------------------------------------------------------|-------|-------------|---------|-------------|--------|--|--|--|--|
| TYPE           | flat nos                                              |       | RERA CARPET |         |             |        |  |  |  |  |
|                |                                                       |       | Carpet      | Sit out | Dry Balcony | Total  |  |  |  |  |
| 2 BHK          | 202,302,402<br>502,602,702                            | SQ.MT | 72.26       | 5.11    | 2.47        | 79.84  |  |  |  |  |
|                |                                                       | SQ.FT | 778         | 55      | 27          | 859    |  |  |  |  |
| 3 внк          | 201,203,301,303<br>401,403,501,503<br>601,603,701,703 | SQ.MT | 114.31      | 6.80    | 3.20        | 124.31 |  |  |  |  |
|                |                                                       | SQ.FT | 1230        | 73      | 34          | 1338   |  |  |  |  |