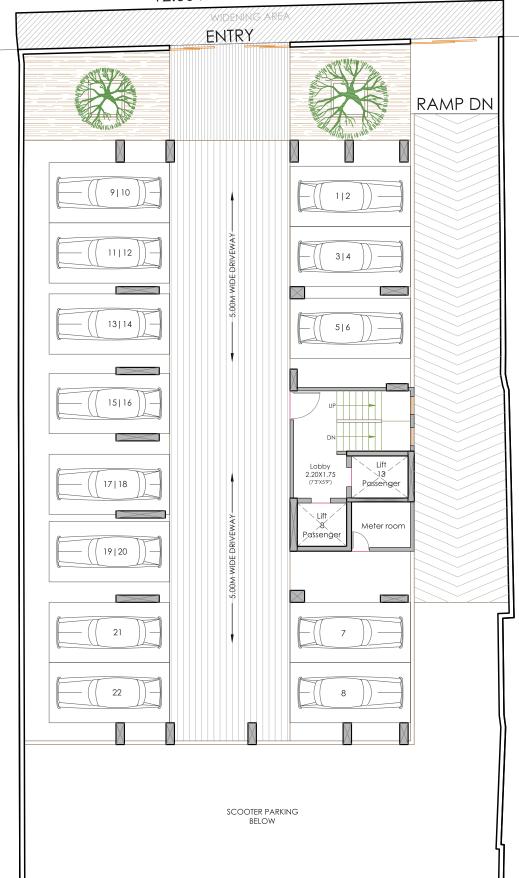

### GROUND LEVEL PARKING

North

North

| AREA STATEMENT |          |       |             |         |             |        |  |  |  |  |
|----------------|----------|-------|-------------|---------|-------------|--------|--|--|--|--|
| TYPE           | flat nos |       | RERA CARPET |         |             |        |  |  |  |  |
|                |          |       | Carpet      | Sit out | Dry Balcony | Total  |  |  |  |  |
| 3 BHK          | 101      | SQ.MT | 120.40      | 6.80    | 3.20        | 130.40 |  |  |  |  |
|                |          | SQ.FT | 1296        | 73      | 34          | 1404   |  |  |  |  |