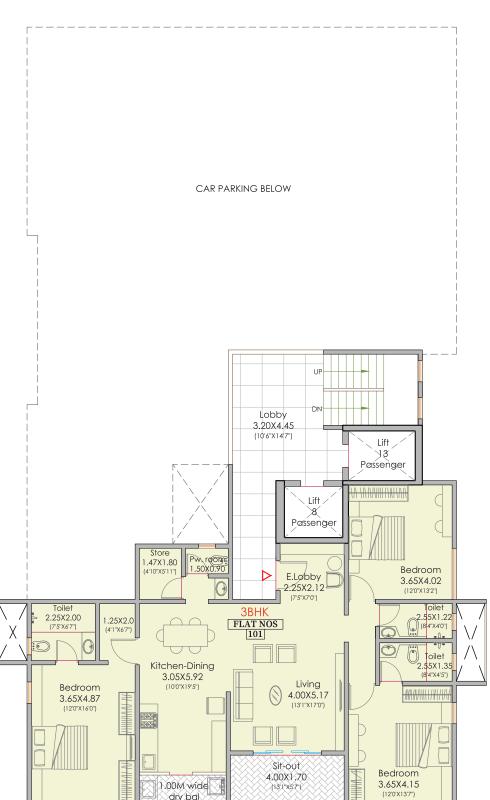

### GROUND LEVEL PARKING

North

North

| AREA STATEMENT |          |       |             |         |             |        |  |  |  |  |
|----------------|----------|-------|-------------|---------|-------------|--------|--|--|--|--|
| TYPE           | flat nos |       | RERA CARPET |         |             |        |  |  |  |  |
|                |          |       | Carpet      | Sit out | Dry Balcony | Total  |  |  |  |  |
| 3 BHK          | 101      | SQ.MT | 120.40      | 6.80    | 3.20        | 130.40 |  |  |  |  |
|                |          | SQ.FT | 1296        | 73      | 34          | 1404   |  |  |  |  |